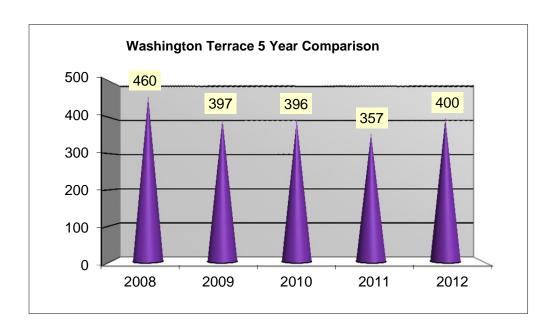

## WASHINGTON TERRACE \*CALLS FOR SERVICE FOR THE MONTH OF MAY 2012

\*Calls that were received at our dispatch center and officers were dispatched on

| 460  | 397  | 396  | 357  | 400  |
|------|------|------|------|------|
| 2008 | 2009 | 2010 | 2011 | 2012 |