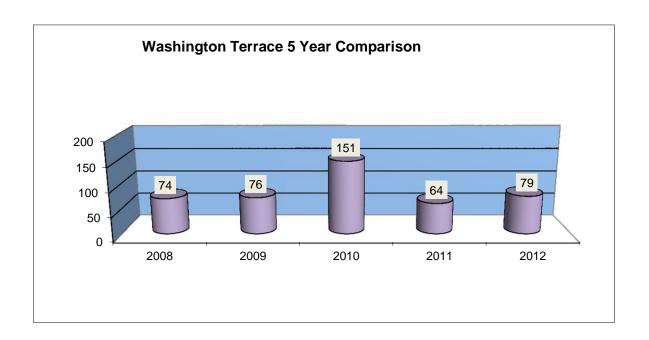

## WASHINGTON TERRACE CITATION 5 YEAR COMPARISON FOR THE MONTH OF MAY 2012

| 74   | 76   | 151  | 64   | 79   |
|------|------|------|------|------|
| 2008 | 2009 | 2010 | 2011 | 2012 |